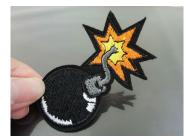

## Heavy Fusible Badge Backing



Heavy badge Fusible backing is ideal for providing a stable base for Badge fabric when making Badges .It is super stable and is ideal for Heat cutting with a hot knife around the edges of badges. It also is commonly used after the badge is made to give a badge extra base and hide the under side .

This Product is Available in the following sizes:

**Product Code:** 

(TH1080F per meter) 47cm wide x 1mt (TH1080F -Roll) 47cm x 100mt. 85gram (White Only )

For best result this product should be applied with a fusing press. For more information on making badges visit our website and look up badge making instructions.



Hot Knife.



Heat cut badge example.

## www.tajimaaustralia.com.au

Head Office: 74 Raglan Street Preston Vic 3072 Phone 1300 282 460