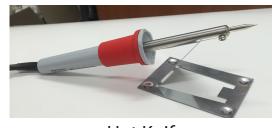

## Heavy Fusible Badge Backing



Heavy badge Fusible backing is ideal for providing a stable base for Badge fabric when making Badges .It is super stable and is ideal for Heat cutting with a hot knife around the edges of badges. It also is commonly used after the badge is made to give a badge extra base and hide the under side .

This Product is Available in the following sizes:

**Product Code:** 

(TH1080F per meter) 47cm wide x 1mt (TH1080F -Roll) 47cm x 100mt. 85gram (White Only )

For best result this product should be applied with a fusing press. For more information on making badges visit our website and look up badge making instructions.



Hot Knife.



Heat cut badge example.

## www.tajimaaustralia.com.au

Head Office: 74 Raglan Street Preston Vic 3072 Phone 1300 282 460