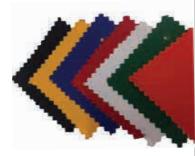

## Badge Fabric pre- backed.

Our pre Badge fabric ideal for making badges in house. It is a 100% Polyester twill that is 56cm wide with a pre backed heavy Badge backing already to attach. As both the fabric and backing is Polyester it can be either heat cut around the edge of the badge or overlocked depending on the customers requirements.

This Product is Available in the following Colours: White, Black, Red, Gold/Yellow, Maroon, Orange, Royal Blue, Grey, Green..... (please see swatch book for colour detail).

For best result this product should be applied with a fusing press. For more information on making badges visit our website and look up badge making instructions.