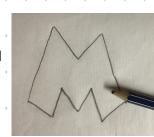

#### Step 1.

Simply Trace out the desired shape or motif on the paper side of the backing. Step 2.