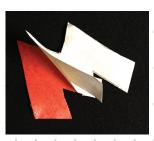

# Cut out the shape roughly and iron on the wrong or underside side of your fabric

Cut out the shape on the traced line and peel off the paper .