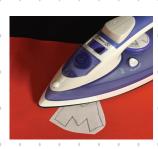

# Cut out the shape roughly and iron on the wrong or underside side of your fabric

Cut out the shape on the traced line and peel off the paper .