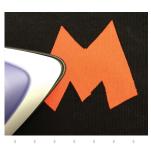

### Step 4.

Place the applique fabric 'in place on the fabric you' wish to adhere to and iron.

\* Simply set your Iron to High without Steam,Iron for 10 seconds ,for more delicate fabrics use a piece of fabric between the WEB BOND and fabric and extend the time.