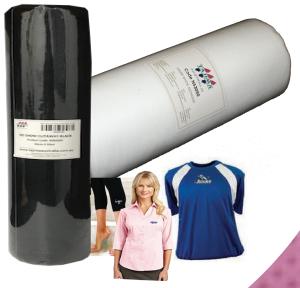

## No Show Cut Away Backing

## No-Show Backing

- Unique Design Allows for High Stitch Support.Lightweight
- Available in
- Cut Away & Iron
  - · Black & White

Ideal For - Sportswear, Corporate Wear,
Hi-Viz Workwear, even Quilting.

No Show Cutaway Embroidery Backing is soft, sheer, stable and is a translucent Nylon Cutaway backing. It has been specifally designed to eliminate the backing from showing through the garment and is ideal for lightweight fabrics such as Lycra, High Performance wear, Ladies blouses and light coloured fabrics whilst providing stability. No Show Cutaway embroidery backing has a unique pattern that is multi directional and provides more stability than other embroidery backings. Therefore it will hold more stitches per single layer than your regular backings ensuring better registration.

White

•White - 30cm x 50mt-Product Code: NS3050

•White - 50cm x 10mt-Product Code: NS5010

•White - 50cm x 25mt-Product Code: NS5025

•White - 50cm x 50mt-Product Code: NS5050

Black

•50cm x 50mt-Product Code: NSB5050