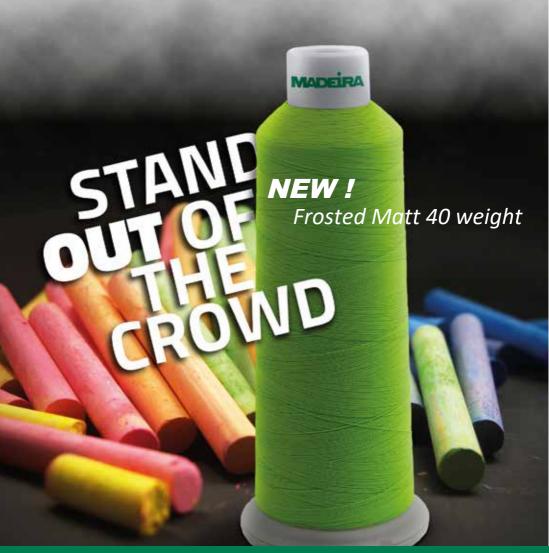

### FROSTED MATT

**Matte Polyester Embroidery Thread** 

# Not to shine is a state of mind

**Frosted Matt** is a polyester thread with a matt finish for industrial embroidery machines, offering **true colours without reflections**. Available in two weights, it's a great match for outstanding embroidery designs, creative accents, contours and contrast in thread mixes and for decorative sewing.