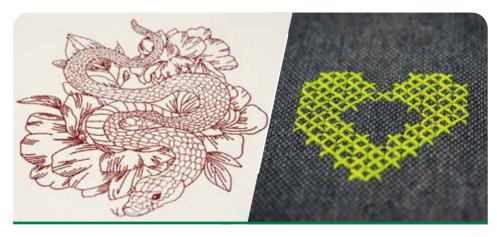

## OUTING OUTING A SADE

Frosted Matt threads are comparable to no other thread.

The "cool" matte appearance makes Frosted Matt the perfect thread for eye-catching decorative embroidery and embellishment.

Delight your customers with its classy, vibrant and avant-garde look.

Spoil yourself with its high performance on embroidery machines.