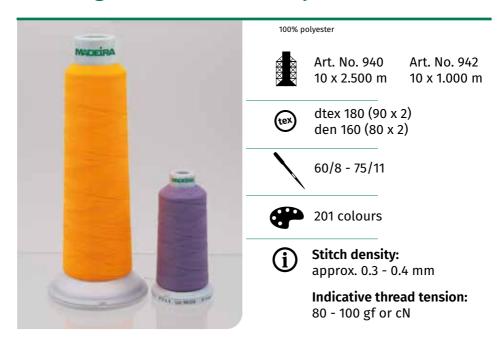

**Frosted Matt** thread is available in **two weights with dtex 180 (Frosted Matt 40) and dtex 350 (Frosted Matt 30).** Please adapt the designs to the thread and test for the optimal settings on your machine depending on your fabrics, backing, needle and machine.