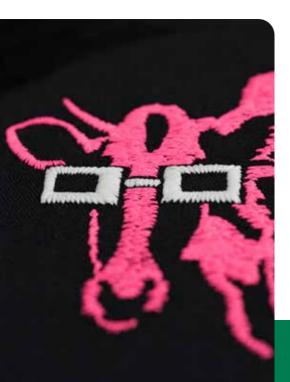

## OUTING OUTING A SADE

Frosted Matt threads are comparable to no other thread.

The "cool" matte appearance makes Frosted Matt the perfect thread for eye-catching decorative embroidery and embellishment.

Delight your customers with its classy, vibrant and avant-garde look.

Spoil yourself with its high performance on embroidery machines.